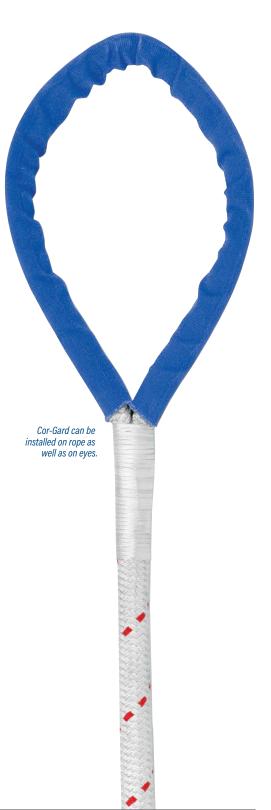

## Cor-Gard EYE PROTECTOR

*Cor-Gard* Chafe Protector is a woven product that is produced in a tube format. This product is commonly added to the eyes of working lines and can be installed on the rope as well.

PRODUCT CODE: R6 FIBER: Nylon COLOR: Blue